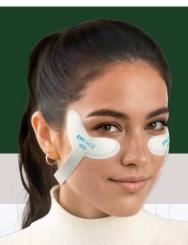

## **EMFACE® EYES**

#### **Non-Invasive Procedure**

The first non-invasive procedure to reverse under-eye aging by restoring muscles and soft tissue at its foundation.

**Dark Circles** 

**Eye Bags** 

**Fine Lines** 

**Under-Eye Puffiness** 