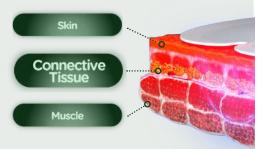

#### **NEEDLE-FREE PROCEDURE**

AGING PROCESS

Facial aging is a complex 3 dimensional process, where each anatomical layer of the face changes as we age.