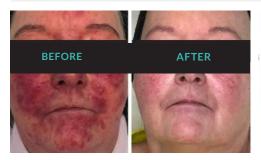

### **INTENSE PULSED LIGHT (IPL)**

#### **HELPS:**

- Freckles
- Sun damage
- Age spots
- Rosacea
- Redness
- Acne and
- Acne scarring
- Pigmentation
- Vascular lesions and more...