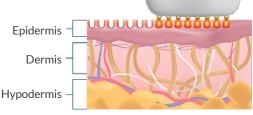

#### **NEEDLE-FREE PROCEDURE**

AGING PROCESS

Facial aging is a complex 3 dimensional process, where each anatomical layer of the face changes as we age.