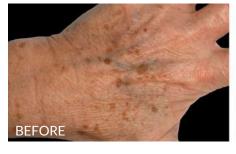

#### **CLEAR RF** - FADE DARK SPOTS, EVEN SKIN TONE

Clear Radio Frequency (RF), a smart microblation tool that uses Artificial Intelligence (AI) to deliver radio frequency deep into your skin. This energy interacts with specific targets within the skin, promoting healing, reducing inflammation, and stimulating cellular renewal.

#### **HELPS:**

- Fade dark spots
- Even skin tone
- All skin types

#### **HELPS:**

- Freckles
- Sun damage
- Age spots
- Rosacea
- Redness
- Acne and
- Acne scarring
- Pigmentation
- Vascular lesions and more...