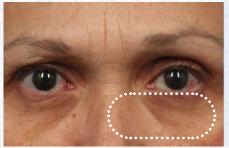

## **Less Wrinkles, More Lift**

**Reverse The Signs of Facial Aging** 

- 37% LESS WRINKLES On average

Remodels & smooths skin by heating the dermis and increasing the levels of collagen and elastin fibers. +23% MORE LIFT on average

The combined effect of skin remodeling with muscle toning results in enhanced wrinkle reduction and overall facial lifting.

+30% MUSCLE TONE On average

Restores & elevates support of facial tissues by selectively contracting muscles and increasing density & quality of muscle structure.

#### **NEEDLE-FREE PROCEDURE**

AGING PROCESS

Facial aging is a complex 3 dimensional process, where each anatomical layer of the face changes as we age.