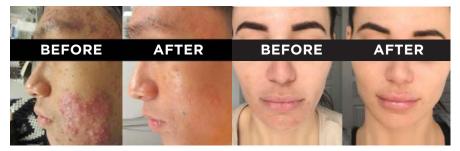

After 6 chemical peel treatments

After 3 chemical peel treatments

Dermaplaning utilizes a surgical scalpel to thoroughly exfoliate the skin and remove unwanted peach fuzz. It is an excellent treatment to add on to a chemical peel to promote product penetration and give the skin a healthy glow. Benefits include reducing fine lines and wrinkles, smoothing the zone and texture of the skin, promoting product penetration, and removing unwanted peach fuzz.

HFLPS:

- Acne scars
- Fine Lines
- Dullness Wrinkles and more...

**BEFORE** 

**AFTER** 