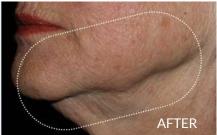

# REDUCE YOUR DOUBLE CHIN

The only solution targets every layer, from muscle to skin.

20-min. Procedure

No Needles No Bruising

Patient Comfort in Mind

My double chin has always bothered me.
I am so excited to see such a big improvement with no pain or downtime. Julie, FL