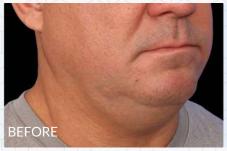

# REDUCE YOUR DOUBLE CHIN

The only solution targets every layer, from muscle to skin.

20-min. Procedure

No Needles No Bruising

Patient Comfort in Mind

My double chin has always bothered me.
I am so excited to see such a big improvement with no pain or downtime. Julie, FL