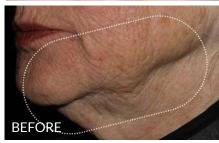

# REDUCE YOUR DOUBLE CHIN

The only solution targets every layer, from muscle to skin.

20-min. Procedure

No Needles No Bruising

Patient Comfort in Mind

My double chin has always bothered me.
I am so excited to see such a big improvement with no pain or downtime. Julie, FL