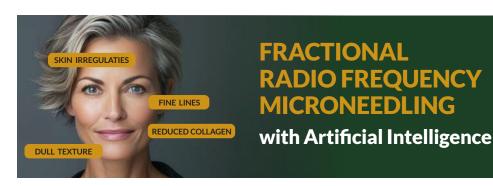

93%
This cutting-edge skin treatment combines monopolar Radio Frequency (RF) with Artificia

monopolar Radio Frequency (RF) with Artificial Intelligence (AI), a feature previously not included in traditional RF treatments, to deliver precise energy to deeper skin layers.

As a result, we can achieve significant improvements in skin texture, often without the usual discomfort of deep tissue treatments.

#### Target area and typically used for:

- Fine lines and wrinkles
- Skin texture and tone improvements
- Skin tightening
- Acne scars and scarring
- Stretch marks

## Fractional Radio Frequency Microneedling with Artificial Intelligence Results

Visible results can be seen within a few days, but typically **AFTER THREE WEEKS** the most noticeable results appear.

**CAN BE USED ON ALL SKIN TYPES.** The unique properties allow even darker tones to be treated.