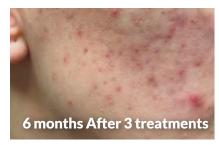

## Fractional Radio Frequency Microneedling with Artificial Intelligence Results

Visible results can be seen within a few days, but typically **AFTER THREE WEEKS** the most noticeable results appear.

**CAN BE USED ON ALL SKIN TYPES.** The unique properties allow even darker tones to be treated.

Microneedling, or collagen induction therapy, uses tiny needles to

create micro-injuries in the skin, triggering the body's natural healing process. This boosts collagen and elastin production, resulting in smoother, firmer, and more youthful skin.

#### **HELPS:**

- Smooth fine lines and wrinkles
- Stimulate collagen growth
- Boosts the cell turnover of the skin.
- Improves product penetration
- Lighten pigmentation
- Treat blemishes, acne and more...