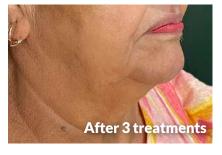

## **Less Wrinkles, More Lift**

**Reverse The Signs of Facial Aging** 

- 37% LESS WRINKLES On average

Remodels & smooths skin by heating the dermis and increasing the levels of collagen and elastin fibers. +23% MORE LIFT on average

The combined effect of skin remodeling with muscle toning results in enhanced wrinkle reduction and overall facial lifting.

+30% MUSCLE TONE On average

Restores & elevates support of facial tissues by selectively contracting muscles and increasing density & quality of muscle structure.

#### **NEEDLE-FREE PROCEDURE**

AGING PROCESS

Facial aging is a complex 3 dimensional process, where each anatomical layer of the face changes as we age.

# REDUCE YOUR DOUBLE CHIN

The only solution targets every layer, from muscle to skin.

20-min. Procedure

No Needles No Bruising

Patient Comfort in Mind

My double chin has always bothered me.
I am so excited to see such a big improvement with no pain or downtime. Julie, FL