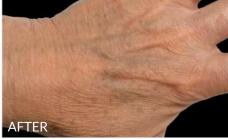

#### **CLEAR RF** - FADE DARK SPOTS, EVEN SKIN TONE

Clear Radio Frequency (RF), a smart microblation tool that uses Artificial Intelligence (AI) to deliver radio frequency deep into your skin. This energy interacts with specific targets within the skin, promoting healing, reducing inflammation, and stimulating cellular renewal.

#### **HELPS:**

- Fade dark spots
- Even skin tone
- All skin types

#### **HELPS:**

- Freckles
- Sun damage
- Age spots
- Rosacea
- Redness
- Acne and
- Acne scarring
- Pigmentation
- Vascular lesions and more...