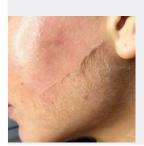

#### Target area and typically used for:

- Fine lines and wrinkles
- Skin texture and tone improvements
- Skin tightening
- Acne scars and scarring
- Stretch marks

## Fractional Radio Frequency Microneedling with Artificial Intelligence Results

Visible results can be seen within a few days, but typically **AFTER THREE WEEKS** the most noticeable results appear.

**CAN BE USED ON ALL SKIN TYPES.** The unique properties allow even darker tones to be treated.

Microneedling, or collagen induction therapy, uses tiny needles to

create micro-injuries in the skin, triggering the body's natural healing process. This boosts collagen and elastin production, resulting in smoother, firmer, and more youthful skin.

#### **HELPS:**

- Smooth fine lines and wrinkles
- Stimulate collagen growth
- Boosts the cell turnover of the skin.
- Improves product penetration
- Lighten pigmentation
- Treat blemishes, acne and more...