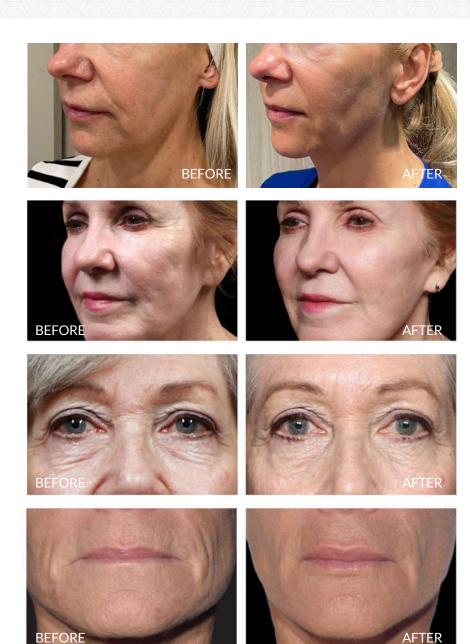

## Fractional Radio Frequency Microneedling with Artificial Intelligence Results

Visible results can be seen within a few days, but typically **AFTER THREE WEEKS** the most noticeable results appear.

**CAN BE USED ON ALL SKIN TYPES.** The unique properties allow even darker tones to be treated.

Microneedling, or collagen induction therapy, uses tiny needles to

create micro-injuries in the skin, triggering the body's natural healing process. This boosts collagen and elastin production, resulting in smoother, firmer, and more youthful skin.