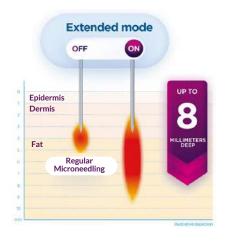

### SUBDERMAL REMODELLING BEYOND THE NEEDLES

## Fractional Radio Frequency Microneedling with Artificial Intelligence Results

Visible results can be seen within a few days, but typically **AFTER THREE WEEKS** the most noticeable results appear.

**CAN BE USED ON ALL SKIN TYPES.** The unique properties allow even darker tones to be treated.