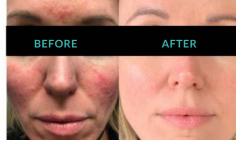

#### **CLEAR RF** - FADE DARK SPOTS, EVEN SKIN TONE

Clear Radio Frequency (RF), a smart microblation tool that uses Artificial Intelligence (AI) to deliver radio frequency deep into your skin. This energy interacts with specific targets within the skin, promoting healing, reducing inflammation, and stimulating cellular renewal.

#### **HELPS:**

- Fade dark spots
- Even skin tone
- All skin types