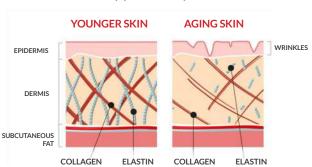

Microneedling, or collagen induction therapy, uses tiny needles to

create micro-injuries in the skin, triggering the body's natural healing process. This boosts collagen and elastin production, resulting in smoother, firmer, and more youthful skin.

#### **NEEDLE-FREE PROCEDURE**

AGING PROCESS

Facial aging is a complex 3 dimensional process, where each anatomical layer of the face changes as we age.