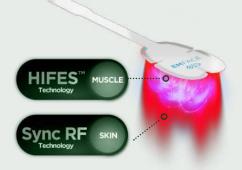

## **Less Wrinkles, More Lift**

**Reverse The Signs of Facial Aging** 

- 37% LESS WRINKLES On average

Remodels & smooths skin by heating the dermis and increasing the levels of collagen and elastin fibers. +23% MORE LIFT on average

The combined effect of skin remodeling with muscle toning results in enhanced wrinkle reduction and overall facial lifting.

+30% MUSCLE TONE On average

Restores & elevates support of facial tissues by selectively contracting muscles and increasing density & quality of muscle structure.

#### **NEEDLE-FREE PROCEDURE**

AGING PROCESS

Facial aging is a complex 3 dimensional process, where each anatomical layer of the face changes as we age.