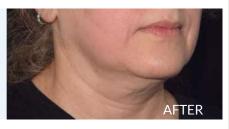

# REDUCE YOUR DOUBLE CHIN

The only solution targets every layer, from muscle to skin.

20-min. Procedure

No Needles No Bruising

Patient Comfort in Mind

My double chin has always bothered me.
I am so excited to see such a big improvement with no pain or downtime. Julie, FL