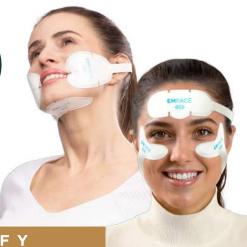

## **EM**FACE®

# REDUCE YOUR DOUBLE CHIN

The only solution targets every layer, from muscle to skin.

20-min. Procedure

No Needles No Bruising

Patient Comfort in Mind

My double chin has always bothered me.
I am so excited to see such a big improvement with no pain or downtime. Julie, FL

## **EMFACE® EYES**

#### **Non-Invasive Procedure**

The first non-invasive procedure to reverse under-eye aging by restoring muscles and soft tissue at its foundation.

**Dark Circles** 

**Eye Bags** 

**Fine Lines** 

**Under-Eye Puffiness** 