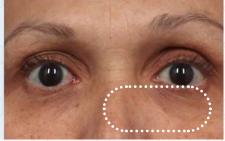

## **Less Wrinkles, More Lift**

**Reverse The Signs of Facial Aging** 

- 37% LESS WRINKLES On average

Remodels & smooths skin by heating the dermis and increasing the levels of collagen and elastin fibers. +23% MORE LIFT on average

The combined effect of skin remodeling with muscle toning results in enhanced wrinkle reduction and overall facial lifting.

+30% MUSCLE TONE On average

Restores & elevates support of facial tissues by selectively contracting muscles and increasing density & quality of muscle structure.

#### **NEEDLE-FREE PROCEDURE**

AGING PROCESS

Facial aging is a complex 3 dimensional process, where each anatomical layer of the face changes as we age.