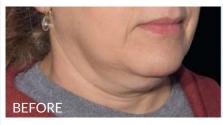

# REDUCE YOUR DOUBLE CHIN

The only solution targets every layer, from muscle to skin.

20-min. Procedure

No Needles No Bruising

Patient Comfort in Mind

My double chin has always bothered me.
I am so excited to see such a big improvement with no pain or downtime. Julie, FL